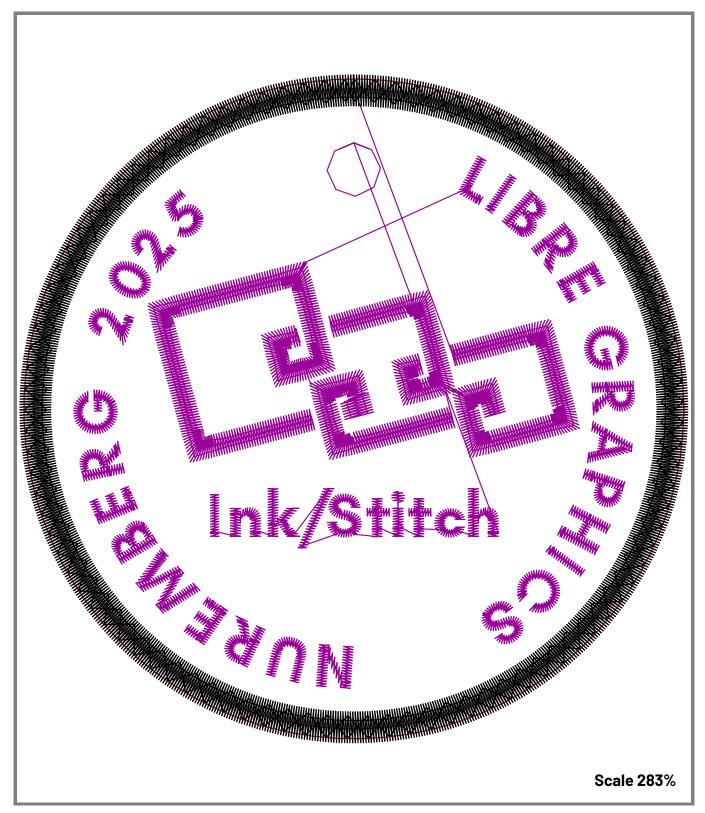

## **KeyFob for Libre Graphics Meeting 2025**

Unique Colors: 3 Color Blocks: 3

**Total stops:** 0 **Total trims:** 26

Design box size: 62.4mm X 62.4mm

Total stitch count: 7552

**Total thread used:** 24.62m / 12.31m

## **KeyFob for Libre Graphics Meeting 2025**

|    |                                                                                                                                                                                                                                                                                                                                                                                                                                                                                                                                                                                                                                                                                                                                                                                                                                                                                                                                                                                                                                                                                                                                                                                                                                                                                                                                                                                                                                                                                                                                                                                                                                                                                                                                                                                                                                                                                                                                                                                                                                                                                                                                | Color                                                         | Thread Consumption                                                                             | Stops and Trims                   | Notes                                                                           |
|----|--------------------------------------------------------------------------------------------------------------------------------------------------------------------------------------------------------------------------------------------------------------------------------------------------------------------------------------------------------------------------------------------------------------------------------------------------------------------------------------------------------------------------------------------------------------------------------------------------------------------------------------------------------------------------------------------------------------------------------------------------------------------------------------------------------------------------------------------------------------------------------------------------------------------------------------------------------------------------------------------------------------------------------------------------------------------------------------------------------------------------------------------------------------------------------------------------------------------------------------------------------------------------------------------------------------------------------------------------------------------------------------------------------------------------------------------------------------------------------------------------------------------------------------------------------------------------------------------------------------------------------------------------------------------------------------------------------------------------------------------------------------------------------------------------------------------------------------------------------------------------------------------------------------------------------------------------------------------------------------------------------------------------------------------------------------------------------------------------------------------------------|---------------------------------------------------------------|------------------------------------------------------------------------------------------------|-----------------------------------|---------------------------------------------------------------------------------|
| ## |                                                                                                                                                                                                                                                                                                                                                                                                                                                                                                                                                                                                                                                                                                                                                                                                                                                                                                                                                                                                                                                                                                                                                                                                                                                                                                                                                                                                                                                                                                                                                                                                                                                                                                                                                                                                                                                                                                                                                                                                                                                                                                                                | Unique Colors: 3<br>Color Blocks: 3                           | Design box size: 62.4mm X<br>62.4mm<br>Total stitch count: 7552<br>Estimated time:<br>00:14:20 | Total stops: 0<br>Total trims: 26 |                                                                                 |
| #1 |                                                                                                                                                                                                                                                                                                                                                                                                                                                                                                                                                                                                                                                                                                                                                                                                                                                                                                                                                                                                                                                                                                                                                                                                                                                                                                                                                                                                                                                                                                                                                                                                                                                                                                                                                                                                                                                                                                                                                                                                                                                                                                                                | Christmas red<br>(196, 0, 6)<br>Emoji Gunold numbers #61147   | # stitches: 96<br>estimated time:<br>00:00:07                                                  | trims: 0<br>stops: 0              | Positioning line. Stop machine after and insert a precut 62mm patch             |
| #2 | THE PARTY OF THE P | Purple Shadow<br>(153, 0, 153)<br>Emoji Gunold numbers #61122 | # stitches: 5566<br>estimated time:<br>00:11:28                                                | trims: 26<br>stops: 0             | Use wt60 thread                                                                 |
| #3 |                                                                                                                                                                                                                                                                                                                                                                                                                                                                                                                                                                                                                                                                                                                                                                                                                                                                                                                                                                                                                                                                                                                                                                                                                                                                                                                                                                                                                                                                                                                                                                                                                                                                                                                                                                                                                                                                                                                                                                                                                                                                                                                                | Black<br>(0, 0, 0)<br>Emoji Gunold numbers #61005             | # stitches: 1890<br>estimated time:<br>00:02:25                                                | trims: 0<br>stops: 0              | Stop machine before, attach<br>62mm precut cover<br>underneath, use wt60 thread |