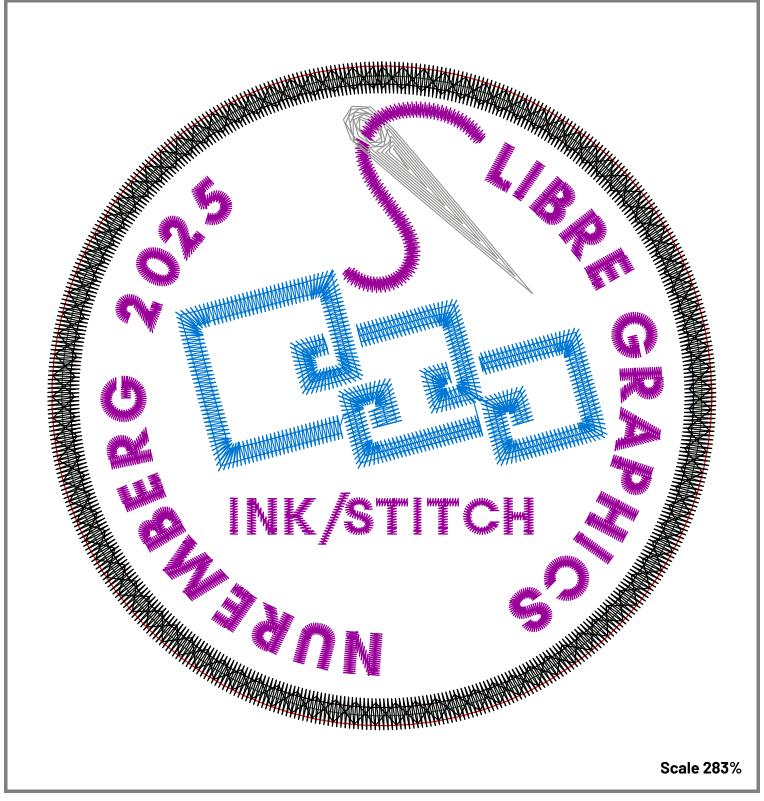

## Patch for Libre Graphics Meeting 2025

Unique Colors: 6Design box size: 62.4mm X 62.4mmColor Blocks: 7Total stitch count: 7581Total stops: 2Total thread used: 22.58m / 11.29mTotal trims: 37Total thread used: 22.58m / 11.29m

Job estimated time: 00:18:39

Page 1/2

## Patch for Libre Graphics Meeting 2025

|    |            | Color                                                           | Thread Consumption                                                                          | Stops and Trims                   | Notes                                                                                         |
|----|------------|-----------------------------------------------------------------|---------------------------------------------------------------------------------------------|-----------------------------------|-----------------------------------------------------------------------------------------------|
| ## |            | Unique Colors: 6<br>Color Blocks: 7                             | Design box size: 62.4mm X 62.4mm<br>Total stitch count: 7581<br>Estimated time:<br>00:18:39 | Total stops: 2<br>Total trims: 37 |                                                                                               |
| #1 | $\bigcirc$ | Light red<br>(255, 0, 0)<br>Emoji Gunold numbers #61037         | # stitches: 98<br>estimated time:<br>00:00:18                                               | trims: 1<br>stops: 1              | Same color as border. Positioning<br>line, stop machine after and insert<br>precut 62mm patch |
| #2 | $\bigcirc$ | Christmas Green<br>(42, 108, 49)<br>Emoji Gunold numbers #61051 | # stitches: 106<br>estimated time:<br>00:00:09                                              | trims: 0<br>stops: 1              | Fixing Line (same color as border                                                             |
| #3 | $\bigcirc$ | Black<br>(0, 0, 0)<br>Emoji Gunold numbers #61005               | # stitches: 1307<br>estimated time:<br>00:01:58                                             | trims: 0<br>stops: 0              | Border                                                                                        |
| #4 |            | Sapphire Blue<br>(0, 120, 211)<br>Emoji Gunold numbers #61429   | # stitches: 1082<br>estimated time:<br>00:01:38                                             | trims: 0<br>stops: 0              |                                                                                               |
| #5 |            | Purple Shadow<br>(153, 0, 153)<br>Emoji Gunold numbers #61122   | # stitches: 4670<br>estimated time:<br>00:13:04                                             | trims: 36<br>stops: 0             | Use wt75 thread for this !!!                                                                  |
| #6 |            | Steel grey<br>(150, 150, 149)<br>Emoji Gunold numbers #61011    | # stitches: 128<br>estimated time:<br>00:00:11                                              | trims: 0<br>stops: 0              |                                                                                               |
| #7 | Ŷ          | Purple Shadow<br>(153, 0, 153)<br>Emoji Gunold numbers #61122   | # stitches: 190<br>estimated time:<br>00:00:17                                              | trims: 0<br>stops: 0              | wt75 thread                                                                                   |