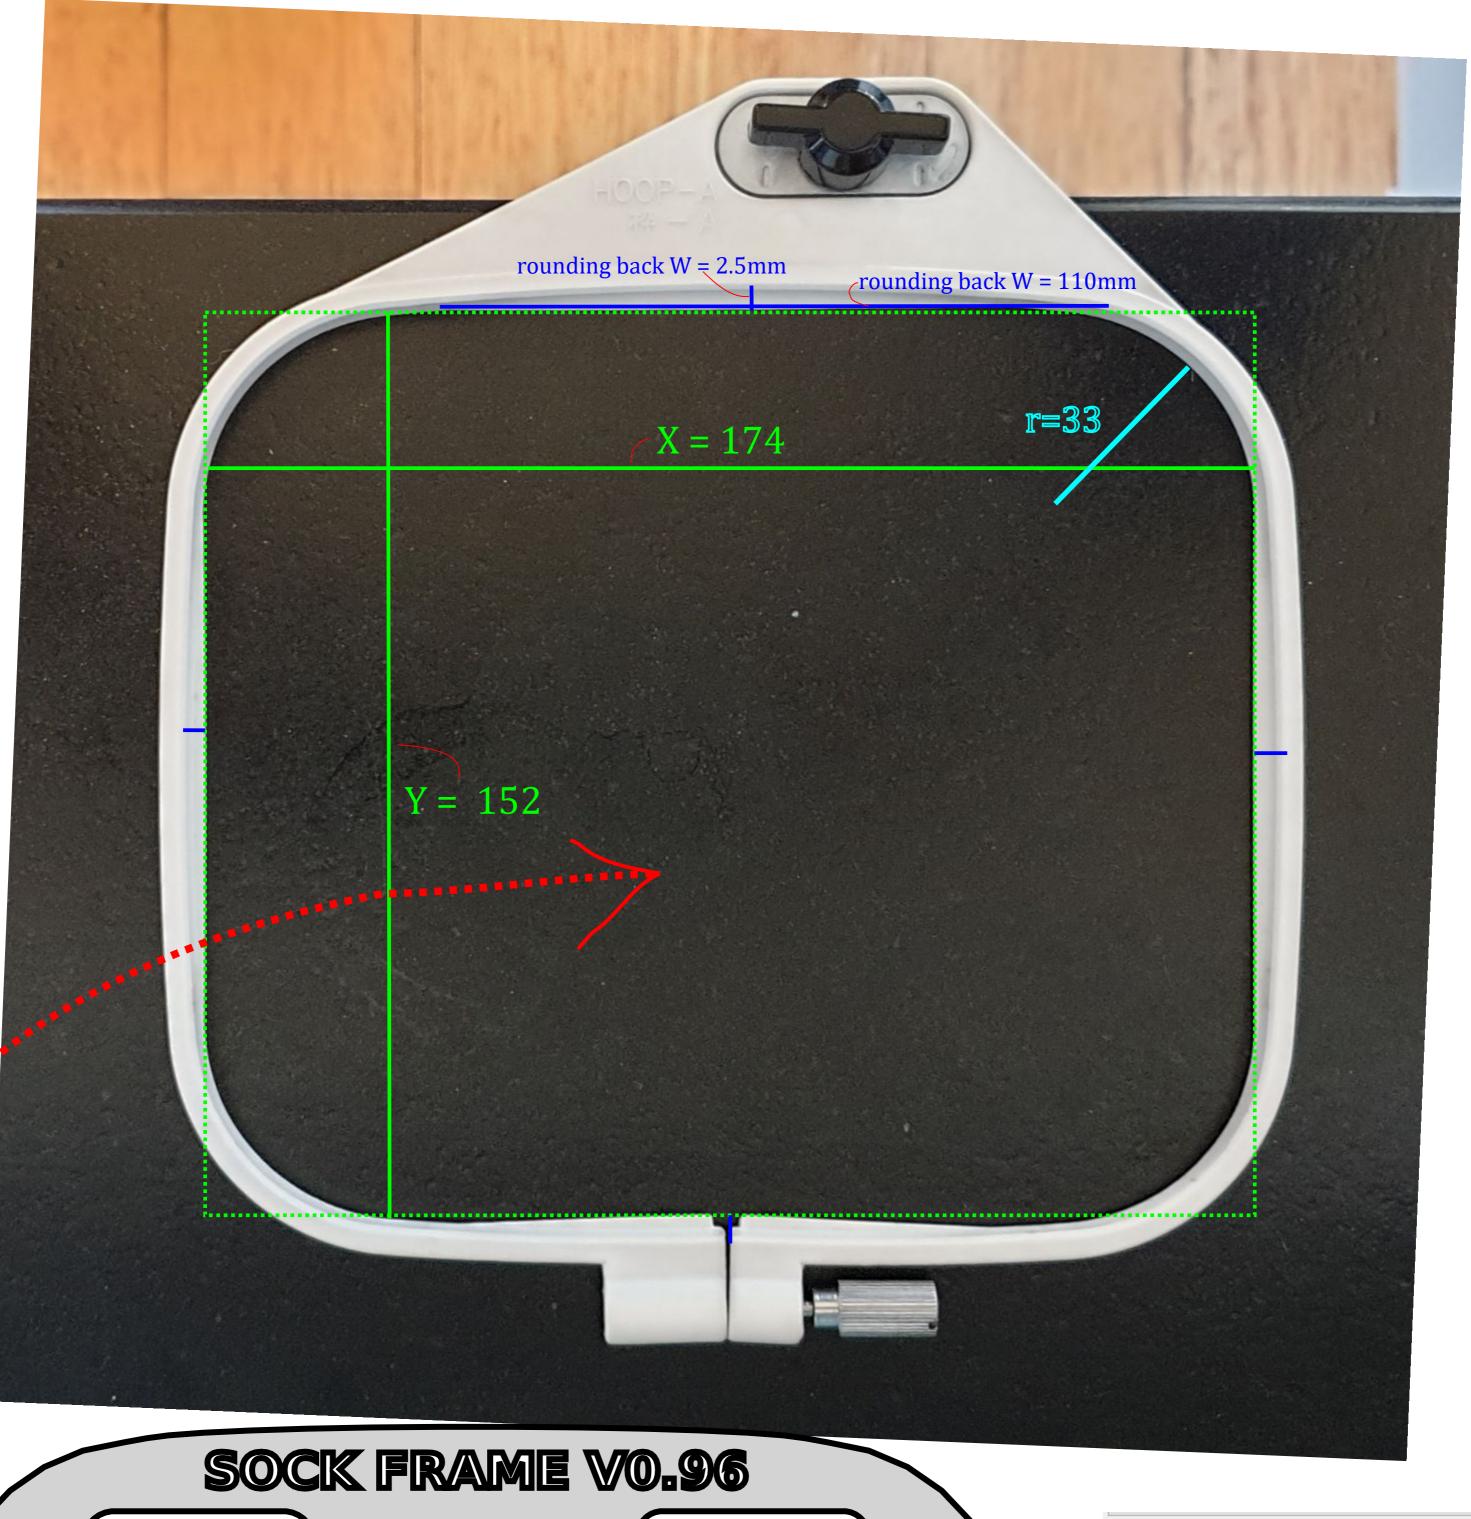

| ▼ Parameters                                          |                                         |
|-------------------------------------------------------|-----------------------------------------|
| VERSION                                               |                                         |
| Version Number                                        |                                         |
| V0.96                                                 |                                         |
| X L                                                   | 174 🕏                                   |
| Horizontal length / longueur horizontale              | 1/1                                     |
| Y L                                                   | 152 🕏                                   |
| Width (back/forth) length / largeur (avant/arrière)   |                                         |
| R<br>Corner radius / rayon and coin                   | 33 ♣                                    |
| Z                                                     |                                         |
| Sock frame plate thickness / Epaisseur de ce cadre    | 4,9000000 🕏                             |
| sock frame                                            | .,,,,,,,,,,,,,,,,,,,,,,,,,,,,,,,,,,,,,, |
| ROUNDING BACK W                                       |                                         |
| Rounding BACK/FRONT/LEFT/RIGHT Width and Length -     | 2,5 🕏                                   |
| Arrondissement Arrière/Avant/Gauche/droite Largeur et | 2,3 🔻                                   |
| Hauteur                                               |                                         |
| ROUNDING BACK L                                       | 110 🖨                                   |
| Back left / arrière gauche                            |                                         |
| ROUNDING FRONT W Back left / arrière gauche           | 2 €                                     |
| ROUNDING FRONT L                                      |                                         |
| Front left / avant gauche                             | 110 🕏                                   |
| ROUNDING LEFT W                                       |                                         |
| Front left / avant gauche                             | 2 🕏                                     |
| ROUNDING LEFT L                                       | 90 🕏                                    |
| Front left / avant gauche                             | 50 ▼                                    |
| ROUNDING RIGHT W                                      | 2 🖨                                     |
| Front right / avant droite                            |                                         |
| ROUNDING RIGHT L Front right / avant droite           | 90 🕏                                    |
| EMNE MANT / AVANT AMNTA                               |                                         |